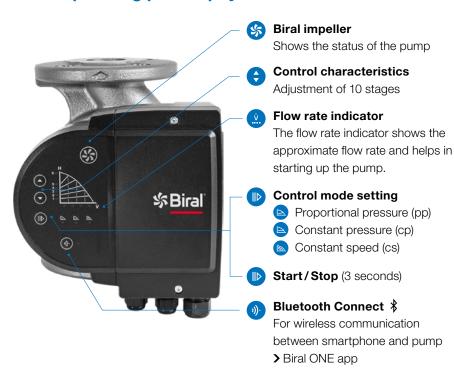

From the beginning, Biral's ModulA wet-running circulation pump has been a champion in terms of saving energy and economic efficiency. With the Bluetooth interface via the Biral ONE app, the operating and information possibilities have multiplied.

## Biral operating philosophy



## **Remote installation**

Biral is the only manufacturer to offer remote installation to increase operational life and safety.

- > The ideal solution for refrigeration systems or at high ambient temperatures.
- > ModulA GREEN: Included in the scope of supply as standard.
- > ModulA RED: Can be retrofitted after assembly.