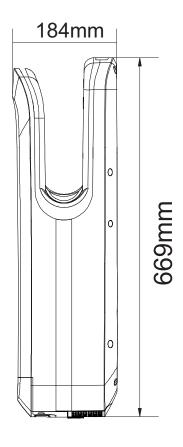

Airspeed: 100 m/s Weight: 9,1 kg

Dimensions: 67 x 30 x 18 cm

**Installation and setup:** The space between the base and floor or obstacles must be more than 15 cm, because the power operating part is at the bottom of the unit. First, wire the unit and attach the installation panel to the wall, by using the 5 installation screws. Second, you have to pull out the drain tank and air filter, and then the electric cover and power cords. After you pull the separate line power cord into the unit, install the terminal block cover. Fix the unit and then install the air filter and the drain tank.