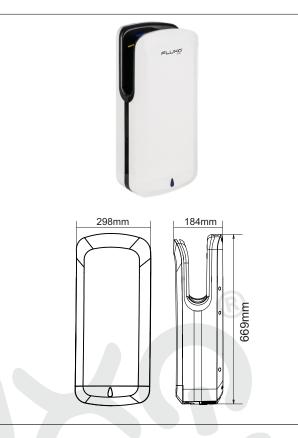

Airspeed: 100 m/s Weight: 9,1 kg

Dimensions: 67 x 30 x 18 cm

**Installation and setup:** The space between the base and floor or obstacles must be more than 15 cm, because the power operating part is at the bottom of the unit. First, wire the unit and attach the installation panel to the wall, by using the 5 installation screws. Second, you have to pull out the drain tank and air filter, and then the electric cover and power cords. After you pull the separate line power cord into the unit, install the terminal block cover. Fix the unit and then install the air filter and the drain tank.