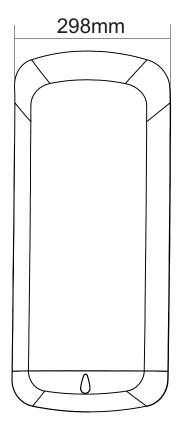

Airspeed: 100 m/s Weight: 9,1 kg

Dimensions: 67 x 30 x 18 cm

**Installation and setup:** The space between the base and floor or obstacles must be more than 15 cm, because the power operating part is at the bottom of the unit. First, wire the unit and attach the installation panel to the wall, by using the 5 installation screws. Second, you have to pull out the drain tank and air filter, and then the electric cover and power cords. After you pull the separate line power cord into the unit, install the terminal block cover. Fix the unit and then install the air filter and the drain tank.