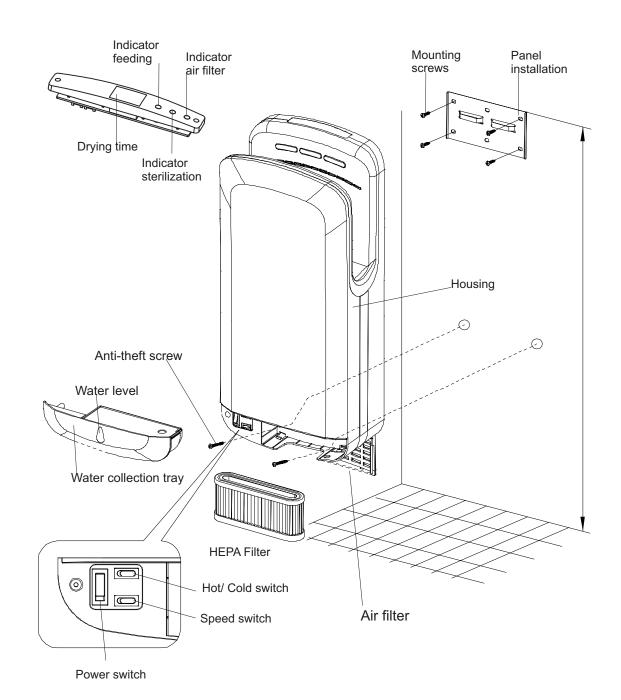

with reliable motor, HEPA

filter, UV sterilization and removable

drip tray.

Drying time: 7-10 sec.

Total rated power: 1.650 W / 700 W

Motor: 22 000 RPM Voltage: 220-240 V Safety class: IPX1

Hot air temperature: 40°C

Airspeed: 100 m/s Weight: 9,1 kg

Dimensions: 67 x 30 x 18 cm

**Installation and setup:** The space between the base and floor or obstacles must be more than 15 cm, because the power operating part is at the bottom of the unit. First, wire the unit and attach the installation panel to the wall, by using the 5 installation screws. Second, you have to pull out the drain tank and air filter, and then the electric cover and power cords. After you pull the separate line power cord into the unit, install the terminal block cover. Fix the unit and then install the air filter and the drain tank.