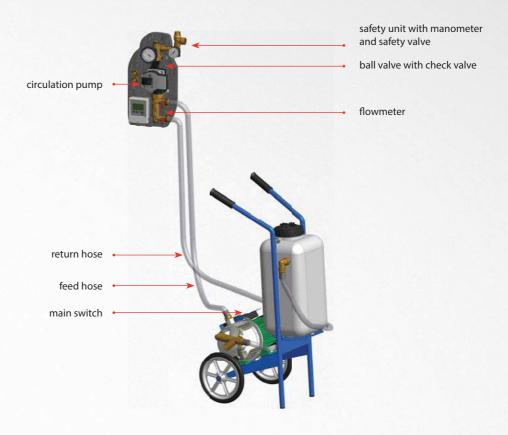

**Filling push cart** with a powerful pump designed for professional filling and air venting of sealed systems like solar thermal systems, floor and wall heating circuits.

CODE - 9561

## **Advantages**

- ✓ powerful pump 1.1 kW power input, 60 l/min. max. flow rate, 5 bar max. working pressure
- ✓ pump housing in stainless steel
- √ splashproof switch
- ✓ maintenance-free pump with a start capacitor and protection against heat overload
- ✓ transparent pressure hoses for visual check
- ✓ ball valves at the hose ends for clean and safe connection to a solar pump station
- ✓ strainer to remove impurities