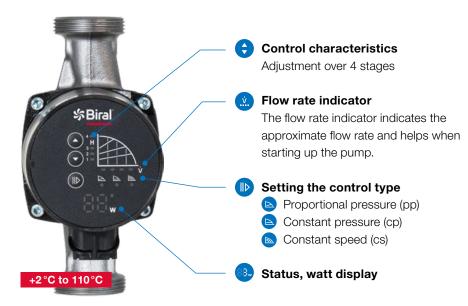

## You know one, you know them all.

The new PrimAX is convincing with the uniform Biral operating philosophy transferred from the ModulA and the VariA, and like its related pumps it ensures the highest level of user-friendliness: operation requires fewer actions on the clear and self-explanatory membrane keypad. The illuminated display of the PrimAX gives the most important information on adjusting the pump, the operating status and the current pumped volume at all times. You know one, you know them all.