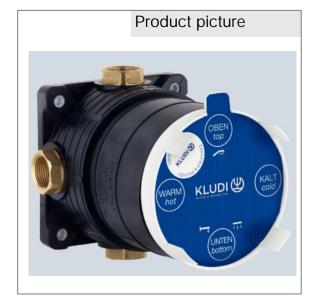

## Product description

concealed unit body DN 20 pre-installation set in-wall installation one-piece elastomer casing dezincification resistant brass with protection cap with tight gasket with test- and rinse-block without trim set without functional unit without extension set

## Advertisement

concealed unit body, manufacturer KLUDI GmbH & Co KG type KLUDI FLEXX.BOXX concealed unit body item no. 88011, DN 20, dezincification resistant brass DIN 50930-6, for installation depth 80 to 110 mm, body isolate to noise and temperature, with one-piece elastomer casing, with tight gasket, connection 3/4 inch, with test- and rinse-block for simple flushing in accordance to DIN 1988, fit for all KLUDI trim sets with functional units, Optimal function only in combination with KLUDI products