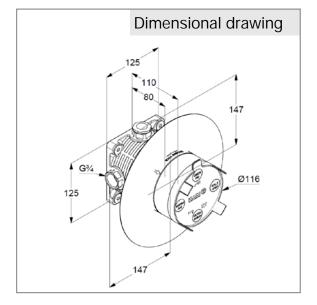

## Advertisement

concealed unit body, manufacturer KLUDI GmbH & Co KG type KLUDI FLEXX.BOXX concealed unit body item no. 88011, DN 20, dezincification resistant brass DIN 50930-6, for installation depth 80 to 110 mm, body isolate to noise and temperature, with one-piece elastomer casing, with tight gasket, connection 3/4 inch, with test- and rinse-block for simple flushing in accordance to DIN 1988, fit for all KLUDI trim sets with functional units, Optimal function only in combination with KLUDI products